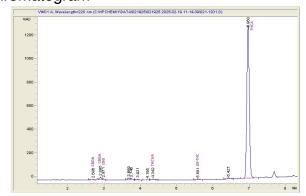

## **Elevated Trading LLC**

### Sample 150-021825-571

THCV Delta- THCA 9-THC

а 0.083 0.345 0.151 0.187 0.241 26.55

### **Designer Runtz**

Sample Submitted: 02-18-2025; Report Date: 02-25-2025

# Designer Runtz Plant Material: Hemp Flower

### Chromatogram



### Cannabinoid Profile by HPLC



| Cannabinoid                                       | % wt  | mg/g   |
|---------------------------------------------------|-------|--------|
| CBDA                                              | 0.083 | 0.83   |
| CBGA                                              | 0.345 | 3.45   |
| CBG                                               | 0.151 | 1.51   |
| THCVa                                             | 0.187 | 1.87   |
| Delta-9-THC                                       | 0.241 | 2.41   |
| THCA                                              | 26.55 | 265.5  |
| Total Cannabinoids                                | 27.56 | 275.6  |
| Calculated Total THC                              | 23.53 | 235.25 |
| Calculated CBD Yield                              |