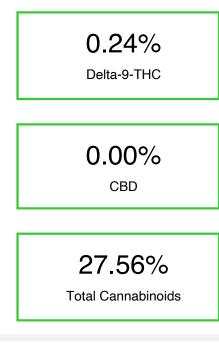

### Cannabinoid Profile by HPLC

| Cannabinoid                                       | % wt  | mg/g   |
|---------------------------------------------------|-------|--------|
| CBDA                                              | 0.083 | 0.83   |
| CBGA                                              | 0.345 | 3.45   |
| CBG                                               | 0.151 | 1.51   |
| THCVa                                             | 0.187 | 1.87   |
| Delta-9-THC                                       | 0.241 | 2.41   |
| THCA                                              | 26.55 | 265.5  |
| Total Cannabinoids                                | 27.56 | 275.6  |
| Calculated Total THC                              | 23.53 | 235.25 |
| Calculated CBD Yield                              | 0.07  | 0.73   |
| Calculated Total THC = Delta-9-THC + 0.877 * THCA |       |        |
| Calculated Maximum CBD Yield = CBD + 0.877 * CBDA |       |        |