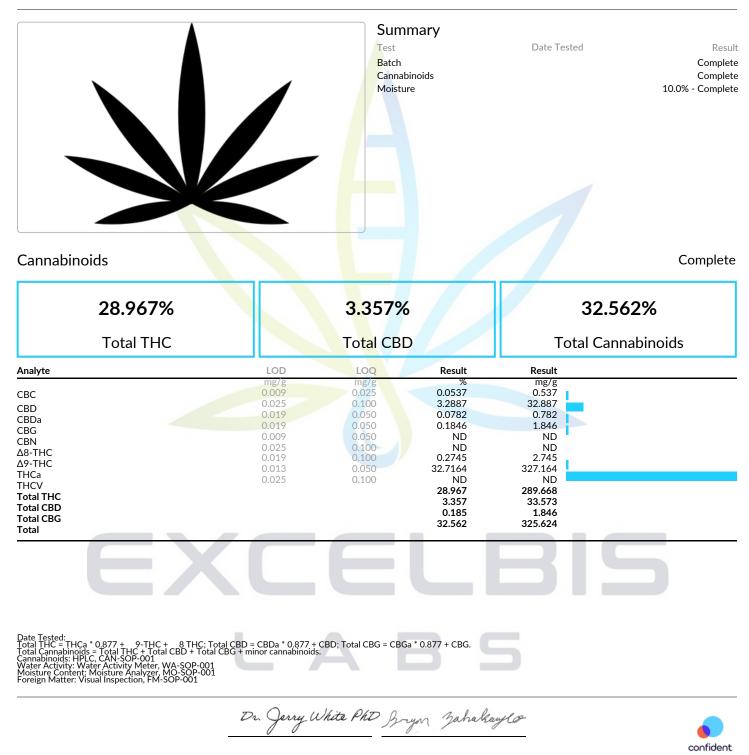

## **Cherry Frosting**

Sample ID: 1513353 Strain: Cherry Frosting Matrix: Plant Type: Flower - Cured Sample Size: ; Batch: Produced: Collected: Received: Completed: 03/27/2025 Batch#: CF032225

Client Elevated Trading LLC