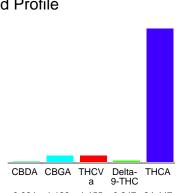

#### Cannabinoid Profile

0.064 1.126 1.155 0.247 24.447

### Cannabinoid Profile by HPLC

0.25%

Delta-9-THC

0.00%

**CBD** 

| Cannabinoid          | % wt  | mg/g   |
|----------------------|-------|--------|
| CBDA                 | 0.064 | 0.64   |
| CBGA                 | 1.126 | 11.26  |
| THCVa                | 1.155 | 11.55  |
| Delta-9-THC          | 0.247 | 2.47   |
| THCA                 | 24.45 | 244.47 |
| Total Cannabinoids   | 27.04 | 270.4  |
| Calculated Total THC | 21.69 | 216.87 |
| Calculated CBD Yield | 0.06  | 0.56   |
|                      |       |        |