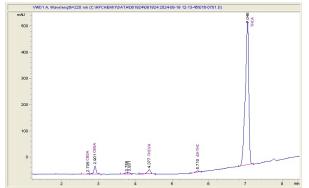

#### Cannabinoid Profile

0.064 1.126 1.155 0.247 24.447

### Cannabinoid Profile by HPLC

0.25%

Delta-9-THC

0.00%

**CBD** 

| Cannabinoid          | % wt  | mg/g   |
|----------------------|-------|--------|
| CBDA                 | 0.064 | 0.64   |
| CBGA                 | 1.126 | 11.26  |
| THCVa                | 1.155 | 11.55  |
| Delta-9-THC          | 0.247 | 2.47   |
| THCA                 | 24.45 | 244.47 |
| Total Cannabinoids   | 27.04 | 270.4  |
| Calculated Total THC | 21.69 | 216.87 |
| Calculated CBD Yield | 0.06  | 0.56   |
|                      |       |        |