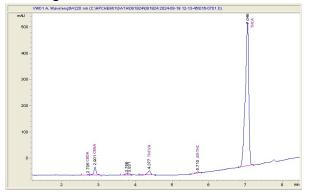

## **Elevated Trading LLC**

## Sample 150-081924-430

Collins Ave

Sample Submitted: 08-19-2024; Report Date: 08-20-2024

# Collins Ave

Plant Material: Hemp Flower

#### Chromatogram



#### Cannabinoid Profile



### Cannabinoid Profile by HPLC

0.25%

Delta-9-THC

0.00%

**CBD** 

| Cannabinoid          | % wt  | mg/g   |
|----------------------|-------|--------|
| CBDA                 | 0.064 | 0.64   |
| CBGA                 | 1.126 | 11.26  |
| THCVa                | 1.155 | 11.55  |
| Delta-9-THC          | 0.247 | 2.47   |
| THCA                 | 24.45 | 244.47 |
| Total Cannabinoids   | 27.04 | 270.4  |
| Calculated Total THC | 21.69 | 216.87 |
| Calculated CBD Yield | 0.06  | 0.56   |

Calculated Total THC = Delta-9-THC + 0.877 \* THCA Calculated Maximum CBD Yield = CBD + 0.877 \* CBDA

27.04%

**Total Cannabinoids** 

### Marin Analytics, LLC

250 Bel Marin Keys Blvd, Suite D4 Novato, CA 94949

833-321-TEST / info@marinanalytics.com



Mike Clemmons Lab Manag