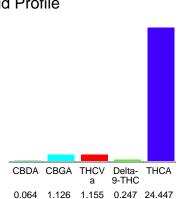

#### Cannabinoid Profile

### Cannabinoid Profile by HPLC

0.25%

Delta-9-THC

0.00%

**CBD** 

| Cannabinoid          | % wt  | mg/g   |
|----------------------|-------|--------|
| CBDA                 | 0.064 | 0.64   |
| CBGA                 | 1.126 | 11.26  |
| THCVa                | 1.155 | 11.55  |
| Delta-9-THC          | 0.247 | 2.47   |
| THCA                 | 24.45 | 244.47 |
| Total Cannabinoids   | 27.04 | 270.4  |
| Calculated Total THC | 21.69 | 216.87 |
| Calculated CBD Yield | 0.06  | 0.56   |