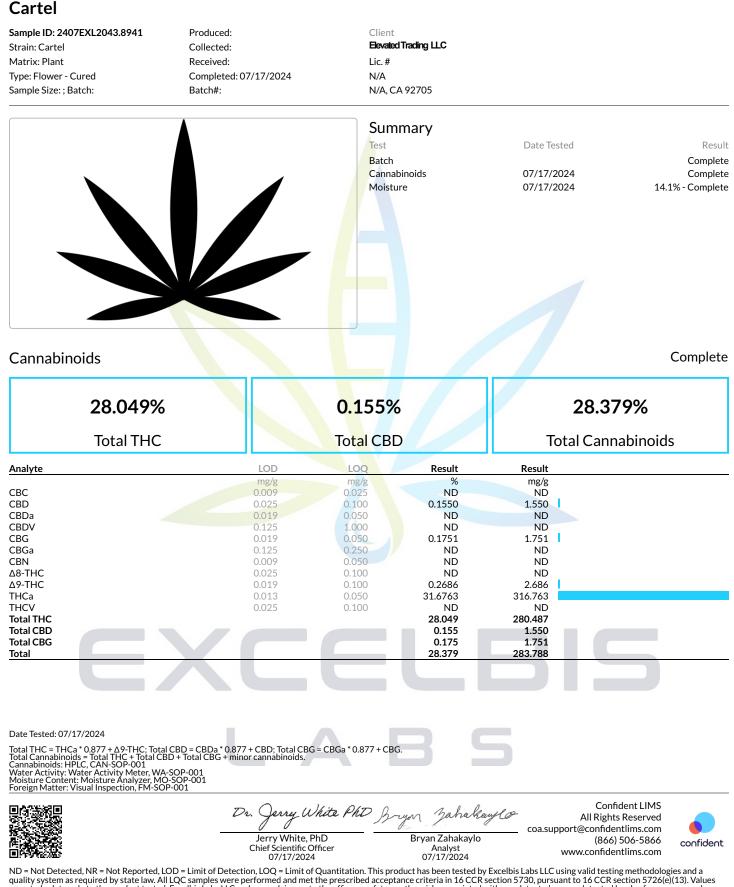

Excelbis Labs 1920 E Warner Avenue Santa Ana, CA 92705

(714) 340-7099 http://excelbislabs.com Lic# C8-000059-LIC

1 of 1

ND = Not Detected, NR = Not Reported, LOD = Limit of Detection, LOQ = Limit of Quantitation. This product has been tested by Excelbis Labs LLC using valid testing methodologies and a quality system as required by state law. All LQC samples were performed and met the prescribed acceptance criteria in 16 CCR section 5730, pursuant to 16 CCR section 5726(e)(13). Values reported relate only to the product tested. Excelbis Labs LLC makes no claims as to the efficacy, safety or other risks associated with any detected or non-detected levels of any compounds reported herein. This Certificate shall not be reproduced except in full, without the written approval of Excelbis Labs LLC.