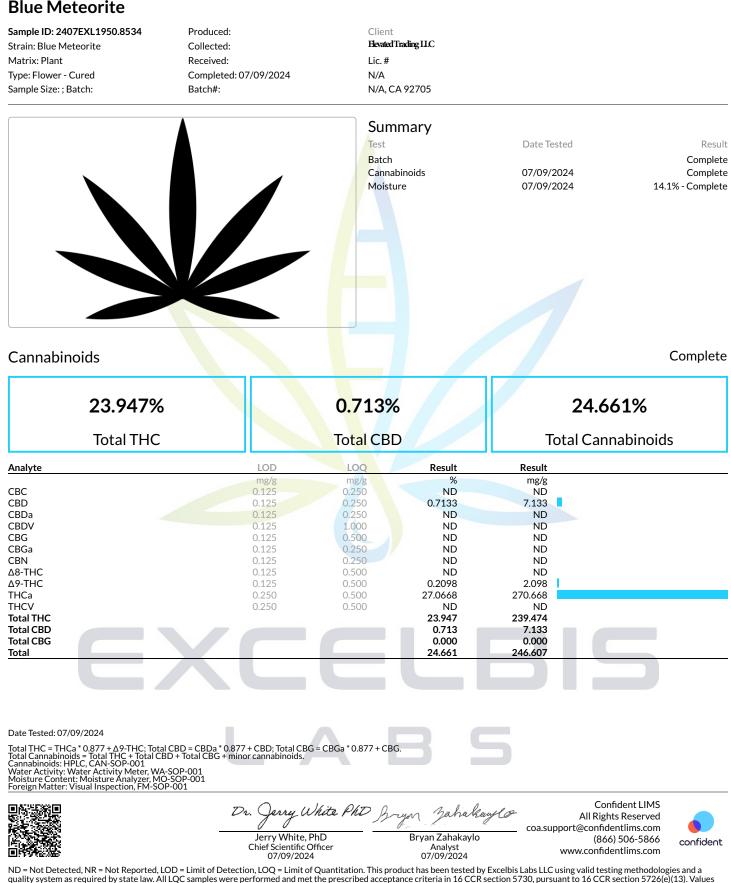

Excelbis Labs 1920 E Warner Avenue Santa Ana, CA 92705

(714) 340-7099 http://excelbislabs.com Lic# C8-000059-LIC

1 of 1



ND = Not Detected, NR = Not Reported, LOD = Limit of Detection, LOQ = Limit of Quantitation. This product has been tested by Excelbis Labs LLC using valid testing methodologies and a quality system as required by state law. All LQC samples were performed and met the prescribed acceptance criteria in 16 CCR section 5730, pursuant to 16 CCR section 5726(e)(13). Values reported relate only to the product tested. Excelbis Labs LLC makes no claims as to the efficacy, safety or other risks associated with any detected or non-detected levels of any compounds reported herein. This Certificate shall not be reproduced except in full, without the written approval of Excelbis Labs LLC.