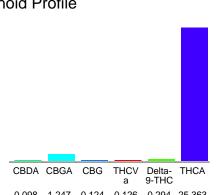

### Cannabinoid Profile

0.098 1.247 0.124 0.126 0.294 25.363

## Cannabinoid Profile by HPLC

0.29%

Delta-9-THC

0.00%

**CBD** 

27.25%

**Total Cannabinoids** 

| Cannabinoid          | % wt  | mg/g   |
|----------------------|-------|--------|
| CBDA                 | 0.098 | 0.98   |
| CBGA                 | 1.247 | 12.47  |
| CBG                  | 0.124 | 1.24   |
| THCVa                | 0.126 | 1.26   |
| Delta-9-THC          | 0.294 | 2.94   |
| THCA                 | 25.36 | 253.63 |
| Total Cannabinoids   | 27.25 | 272.5  |
| Calculated Total THC | 22.54 | 225.37 |
| Calculated CBD Yield | 0.09  | 0.86   |