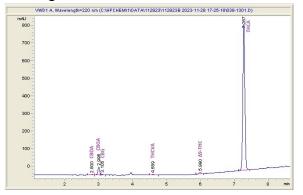

# **Elevated Trading LLC**

## Sample 614-112923-114

**Trop Gelato** 

Sample Submitted: 11-29-2023; Report Date: 11-30-2023

# Trop Gelato THC-A Hemp

Plant Material: Hemp Flower

#### Chromatogram



### Cannabinoid Profile



0.098 1.247 0.124 0.126 0.294 25.363

## Cannabinoid Profile by HPLC

0.29%

Delta-9-THC

0.00%

**CBD** 

27.25%

**Total Cannabinoids** 

| Cannabinoid          | % wt  | mg/g   |
|----------------------|-------|--------|
| CBDA                 | 0.098 | 0.98   |
| CBGA                 | 1.247 | 12.47  |
| CBG                  | 0.124 | 1.24   |
| THCVa                | 0.126 | 1.26   |
| Delta-9-THC          | 0.294 | 2.94   |
| THCA                 | 25.36 | 253.63 |
| Total Cannabinoids   | 27.25 | 272.5  |
| Calculated Total THC | 22.54 | 225.37 |
| Calculated CBD Yield | 0.09  | 0.86   |

Calculated Total THC = Delta-9-THC + 0.877 \* THCA Calculated Maximum CBD Yield = CBD + 0.877 \* CBDA

Marin Analytics, LLC

250 Bel Marin Keys Blvd, Suite D4 Novato, C