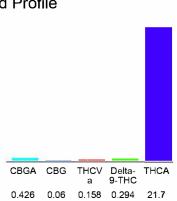

#### Cannabinoid Profile

### Cannabinoid Profile by HPLC

0.29%

Delta-9-THC

0.00%

**CBD** 

22.64%

Total Cannabinoids

| Cannabinoid          | % wt        | mg/g   |
|----------------------|-------------|--------|
| CBGA                 | 0.426       | 4.26   |
| CBG                  | 0.06        | 0.6    |
| THCVa                | 0.158       | 1.58   |
| Delta-9-THC          | 0.294       | 2.94   |
| THCA                 | 21.7        | 217.0  |
| Total Cannabinoids   | 22.64       | 226.4  |
| Calculated Total THC | 19.32       | 193.25 |
| Calculated CBD Yield | 0.00        | 0.00   |
| 0-1                  | 0.077 + TUO |        |