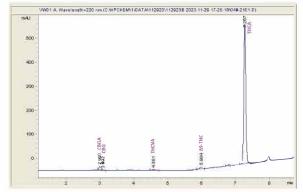

## **Elevated Trading LLC**

## Sample 614-112923-122

Lemon Cherry

Sample Submitted: 11-29-2023; Report Date: 11-30-2023

# Lemon Cherry THC-A Hemp

Plant Material: Hemp Flower

#### Chromatogram



#### Cannabinoid Profile



### Cannabinoid Profile by HPLC

0.29%

Delta-9-THC

0.00%

**CBD** 

22.64%

Total Cannabinoids

| Cannabinoid          | % wt        | mg/g   |
|----------------------|-------------|--------|
| CBGA                 | 0.426       | 4.26   |
| CBG                  | 0.06        | 0.6    |
| THCVa                | 0.158       | 1.58   |
| Delta-9-THC          | 0.294       | 2.94   |
| THCA                 | 21.7        | 217.0  |
| Total Cannabinoids   | 22.64       | 226.4  |
| Calculated Total THC | 19.32       | 193.25 |
| Calculated CBD Yield | 0.00        | 0.00   |
| 0-1                  | 0.077 + TUO |        |

Calculated Total THC = Delta-9-THC + 0.877 \* THCA
Calculated Maximum CBD Yield = CBD + 0.877 \* CBDA

Marin Analytics, LLC 250 Bel Marin Keys