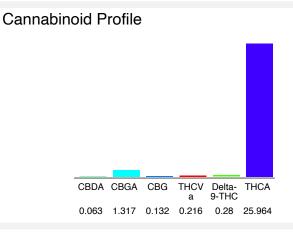

#### Cannabinoid Profile by HPLC

0.28%

Delta-9-THC

0.00%

CBD

27.97%

**Total Cannabinoids** 

| Cannabinoid          | % wt  | mg/g   |
|----------------------|-------|--------|
| CBDA                 | 0.063 | 0.63   |
| CBGA                 | 1.317 | 13.17  |
| CBG                  | 0.132 | 1.32   |
| THCVa                | 0.216 | 2.16   |
| Delta-9-THC          | 0.28  | 2.8    |
| THCA                 | 25.96 | 259.64 |
| Total Cannabinoids   | 27.97 | 279.7  |
| Calculated Total THC | 23.05 | 230.50 |
| Calculated CBD Yield | 0.06  | 0.55   |
|                      |       |        |

Calculated Total THC = Delta-9-THC + 0.877 \* THCA Calculated Maximum CBD Yield = CBD + 0.877 \* CBDA

Marin Analytics, LLC 250 Bel Marin Keys Blvd, Suite D4 Novato, CA 94949

833-321-TEST / info@marinanalytics.com