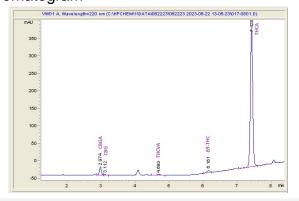

#### Chromatogram

# Cannabinoid Profile CBG Delta-

а

0.871 0.077 0.143 0.26 19.375

9-THC

### Cannabinoid Profile by HPLC

0.26%

Delta-9-THC

0.00%

**CBD** 

| Cannabinoid          | % wt  | mg/g   |
|----------------------|-------|--------|
| CBGA                 | 0.871 | 8.71   |
| CBG                  | 0.077 | 0.77   |
| THCVa                | 0.143 | 1.43   |
| Delta-9-THC          | 0.26  | 2.6    |
| THCA                 | 19.38 | 193.75 |
| Total Cannabinoids   | 20.73 | 207.3  |
| Calculated Total THC | 17.25 | 172.52 |
| Calculated CBD Yield | 0.00  | 0.00   |
|                      |       |        |