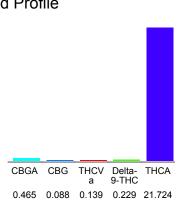

#### Cannabinoid Profile

## Cannabinoid Profile by HPLC

0.23%

Delta-9-THC

0.00%

**CBD** 

| Cannabinoid          | % wt  | mg/g   |
|----------------------|-------|--------|
| CBGA                 | 0.465 | 4.65   |
| CBG                  | 0.088 | 0.88   |
| THCVa                | 0.139 | 1.39   |
| Delta-9-THC          | 0.229 | 2.29   |
| THCA                 | 21.72 | 217.24 |
| Total Cannabinoids   | 22.65 | 226.5  |
| Calculated Total THC | 19.28 | 192.81 |
| Calculated CBD Yield | 0.00  | 0.00   |