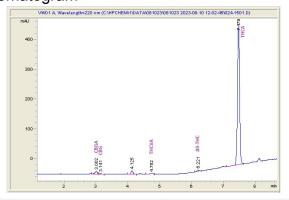

## **Elevated Trading LLC**

## Sample 614-081023-067

Yellow Cake

Sample Submitted: 08-10-2023; Report Date: 08-15-2023

# Yellow Cake THC-A Hemp

Plant Material: Flower

### Chromatogram



#### Cannabinoid Profile



## Cannabinoid Profile by HPLC

0.23%

Delta-9-THC

0.00%

**CBD** 

| Cannabinoid          | % wt  | mg/g   |
|----------------------|-------|--------|
| CBGA                 | 0.465 | 4.65   |
| CBG                  | 0.088 | 0.88   |
| THCVa                | 0.139 | 1.39   |
| Delta-9-THC          | 0.229 | 2.29   |
| THCA                 | 21.72 | 217.24 |
| Total Cannabinoids   | 22.65 | 226.5  |
| Calculated Total THC | 19.28 | 192.81 |
| Calculated CBD Yield | 0.00  | 0.00   |

Calculated Total THC = Delta-9-THC + 0.877 \* THCA Calculated Maximum CBD Yield = CBD + 0.877 \* CBDA

22.65%

**Total Cannabinoids** 

Marin Analytics, LLC 250 Bel Marin Keys Blvd, Suite D4 Novato, CA 94949

833-321-TEST / info@marinanalytics.com

Sara Biancalana

This sample ha