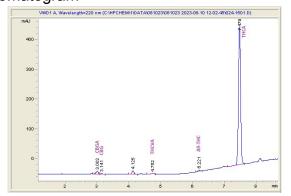

# **Elevated Trading LLC**

## Sample 614-081023-067

Lemon Cake

Sample Submitted: 08-10-2023; Report Date: 08-15-2023

# Lemon Cake THC-A Hemp

Plant Material: Flower

#### Chromatogram



### Cannabinoid Profile



## Cannabinoid Profile by HPLC

0.23%

Delta-9-THC

0.00%

**CBD** 

| Cannabinoid          | % wt  | mg/g   |
|----------------------|-------|--------|
| CBGA                 | 0.465 | 4.65   |
| CBG                  | 0.088 | 0.88   |
| THCVa                | 0.139 | 1.39   |
| Delta-9-THC          | 0.229 | 2.29   |
| THCA                 | 21.72 | 217.24 |
| Total Cannabinoids   | 22.65 | 226.5  |
| Calculated Total THC | 19.28 | 192.81 |
| Calculated CBD Yield | 0.00  | 0.00   |

Calculated Total THC = Delta-9-THC + 0.877 \* THCA
Calculated Maximum CBD Yield = CBD + 0.877 \* CBDA

22.65%

**Total Cannabinoids** 

Marin Analytics, LLC 250 Bel Marin Keys Blvd, Suite D4 Novato, CA 94949

833-321-TEST / info@marinanalytics.com

Sara Biancalana

This sample has