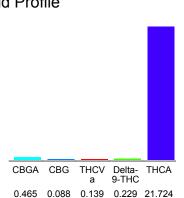

### Cannabinoid Profile

## Cannabinoid Profile by HPLC

0.23%

Delta-9-THC

0.00%

**CBD** 

| Cannabinoid          | % wt  | mg/g   |
|----------------------|-------|--------|
| CBGA                 | 0.465 | 4.65   |
| CBG                  | 0.088 | 0.88   |
| THCVa                | 0.139 | 1.39   |
| Delta-9-THC          | 0.229 | 2.29   |
| THCA                 | 21.72 | 217.24 |
| Total Cannabinoids   | 22.65 | 226.5  |
| Calculated Total THC | 19.28 | 192.81 |
| Calculated CBD Yield | 0.00  | 0.00   |