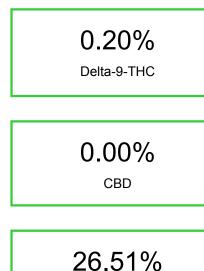

# Cannabinoid Profile

1.278 0.106 0.2 24.922

Cannabinoid Profile by HPLC

**Total Cannabinoids** 

| Cannabinoid                                       | % wt  | mg/g   |
|---------------------------------------------------|-------|--------|
| CBGA                                              | 1.278 | 12.78  |
| THCVa                                             | 0.106 | 1.06   |
| Delta-9-THC                                       | 0.2   | 2.0    |
| THCA                                              | 24.92 | 249.22 |
| Total Cannabinoids                                | 26.51 | 265.1  |
| Calculated Total THC                              | 22.06 | 220.57 |
| Calculated CBD Yield                              | 0.00  | 0.00   |
| Calculated Total THC = Delta-9-THC + 0.877 * THCA |       |        |
| Calculated Maximum CBD Yield = CBD + 0.877 * CBDA |       |        |