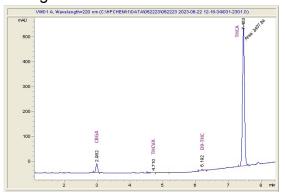

### Chromatogram

# Cannabinoid Profile

1.278 0.106 0.2 24.922

Cannabinoid Profile by HPLC

**Total Cannabinoids** 

| Cannabinoid                                       | % wt  | mg/g   |
|---------------------------------------------------|-------|--------|
| CBGA                                              | 1.278 | 12.78  |
| THCVa                                             | 0.106 | 1.06   |
| Delta-9-THC                                       | 0.2   | 2.0    |
| THCA                                              | 24.92 | 249.22 |
| Total Cannabinoids                                | 26.51 | 265.1  |
| Calculated Total THC                              | 22.06 | 220.57 |
| Calculated CBD Yield                              | 0.00  | 0.00   |
| Calculated Total THC = Delta-9-THC + 0.877 * THCA |       |        |
| Calculated Maximum CBD Yield = CBD + 0.877 * CBDA |       |        |