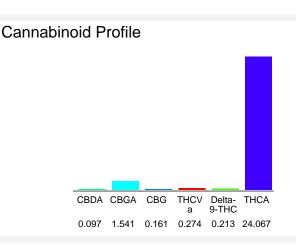

### Cannabinoid Profile by HPLC

Marin Analytics, LLC 250 Bel Marin Keys Blvd, Suite D4 Novato, CA 94949

833-321-TEST / info@marinanalytics.com

Sara Biancolo

Sara Biancalana Chief Scientist

This sample has been tested by Marin Analytics, LLC using valid testing methodologies and a quality system. Values reported relate only to the sample tested. Marin Analytics, LLC makes no claims as to the efficacy, safety, or other risks associated with any detected or non-detected levels of any compounds reported herein. This Certificate shall not be reproduced except in full without the written approval of Marin Analytics, LLC. Copyright 2023 Marin Analytics, LLC All Rights Reserved.

| Cannabinoid                                                                                            | % wt  | mg/g   |
|--------------------------------------------------------------------------------------------------------|-------|--------|
| CBDA                                                                                                   | 0.097 | 0.97   |
| CBGA                                                                                                   | 1.541 | 15.41  |
| CBG                                                                                                    | 0.161 | 1.61   |
| THCVa                                                                                                  | 0.274 | 2.74   |
| Delta-9-THC                                                                                            | 0.213 | 2.13   |
| THCA                                                                                                   | 24.07 | 240.67 |
| Total Cannabinoids                                                                                     | 26.35 | 263.5  |
| Calculated Total THC                                                                                   | 21.32 | 213.20 |
| Calculated CBD Yield                                                                                   | 0.09  | 0.85   |
| Calculated Total THC = Delta-9-THC + 0.877 * THCA<br>Calculated Maximum CBD Yield = CBD + 0.877 * CBDA |       |        |