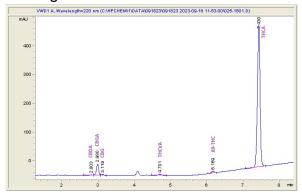

## Elevated Trading LLC

## Sample 655-091823-001

#### Banana Dessert

Sample Submitted: 09-18-2023; Report Date: 09-21-2023

# Banana Dessert

Plant Material: Flower

### Chromatogram



### Cannabinoid Profile by HPLC



Marin Analytics, LLC 250 Bel Marin Keys Blvd, Suite D4 Novato, CA 94949

833-321-TEST / info@marinanalytics.com

Sara Biancolo

Sara Biancalana Chief Scientist

This sample has been tested by Marin Analytics, LLC using valid testing methodologies and a quality system. Values reported relate only to the sample tested. Marin Analytics, LLC makes no claims as to the efficacy, safety, or other risks associated with any detected or non-detected levels of any compounds reported herein. This Certificate shall not be reproduced except in full without the written approval of Marin Analytics, LLC. Copyright 2023 Marin Analytics, LLC All Rights Reserved.



| Cannabinoid                                                                                            | %