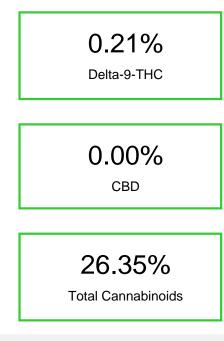

### Cannabinoid Profile by HPLC

Marin Analytics, LLC 250 Bel Marin Keys Blvd, Suite D4 Novato, CA 94949

833-321-TEST / info@marinanalytics.com

Sara Biancolo

Sara Biancalana Chief Scientist

This sample has been tested by Marin Analytics, LLC using valid testing methodologies and a quality system. Values reported relate only to the sample tested. Marin Analytics, LLC makes no claims as to the efficacy, safety, or other risks associated with any detected or non-detected levels of any compounds reported herein. This Certificate shall not be reproduced except in full without the written approval of Marin Analytics, LLC. Copyright 2023 Marin Analytics, LLC All Rights Reserved.

| Cannabinoid                                                                                            | % wt  | mg/g   |
|--------------------------------------------------------------------------------------------------------|-------|--------|
| CBDA                                                                                                   | 0.097 | 0.97   |
| CBGA                                                                                                   | 1.541 | 15.41  |
| CBG                                                                                                    | 0.161 | 1.61   |
| THCVa                                                                                                  | 0.274 | 2.74   |
| Delta-9-THC                                                                                            | 0.213 | 2.13   |
| THCA                                                                                                   | 24.07 | 240.67 |
| Total Cannabinoids                                                                                     | 26.35 | 263.5  |
| Calculated Total THC                                                                                   | 21.32 | 213.20 |
| Calculated CBD Yield                                                                                   | 0.09  | 0.85   |
| Calculated Total THC = Delta-9-THC + 0.877 * THCA<br>Calculated Maximum CBD Yield = CBD + 0.877 * CBDA |       |        |