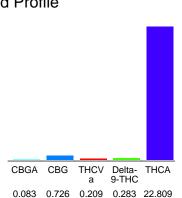

## Cannabinoid Profile

### Cannabinoid Profile by HPLC

0.28%

Delta-9-THC

0.00%

CBD

| Cannabinoid          | % wt  | mg/g   |
|----------------------|-------|--------|
| CBGA                 | 0.083 | 0.83   |
| CBG                  | 0.726 | 7.26   |
| THCVa                | 0.209 | 2.09   |
| Delta-9-THC          | 0.283 | 2.83   |
| THCA                 | 22.81 | 228.09 |
| Total Cannabinoids   | 24.11 | 241.1  |
| Calculated Total THC | 20.29 | 202.86 |
| Calculated CBD Yield | 0.00  | 0.00   |