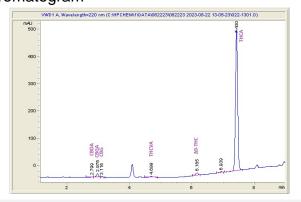

# **Elevated Trading LLC**

## Sample 614-082223-092

Apple Gelato

Sample Submitted: 08-22-2023; Report Date: 08-28-2023

# Apple Gelato THC-A Hemp

Plant Material: Flower

#### Chromatogram



## Cannabinoid Profile



### Cannabinoid Profile by HPLC

0.28%

Delta-9-THC

0.00%

CBD

| Cannabinoid          | % wt  | mg/g   |
|----------------------|-------|--------|
| CBGA                 | 0.083 | 0.83   |
| CBG                  | 0.726 | 7.26   |
| THCVa                | 0.209 | 2.09   |
| Delta-9-THC          | 0.283 | 2.83   |
| THCA                 | 22.81 | 228.09 |
| Total Cannabinoids   | 24.11 | 241.1  |
| Calculated Total THC | 20.29 | 202.86 |
| Calculated CBD Yield | 0.00  | 0.00   |

Calculated Total THC = Delta-9-THC + 0.877 \* THCA Calculated Maximum CBD Yield = CBD + 0.877 \* CBDA

24.11%

**Total Cannabinoids** 

Marin Analytics, LLC 250 Bel Marin Keys Blvd, Suite D4 Novato, CA 94949

833-321-TEST / info@marinanalytics.com

Sara Biancalana

This sample has been