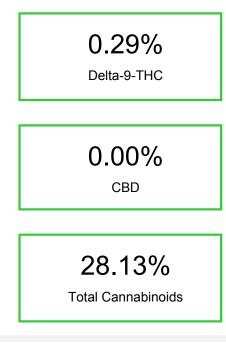

## Cannabinoid Profile by HPLC

Cannabinoid % wt mg/g CBDA 0.091 0.91 CBGA 1.389 13.89 CBG 0.08 0.8 THCVa 2.13 0.213 Delta-9-THC 0.294 2.94 THCA 26.07 260.65 **Total Cannabinoids** 28.13 281.3 231.53 **Calculated Total THC** 23.15 **Calculated CBD Yield** 0.08 0.80 Calculated Total THC = Delta-9-THC + 0.877 \* THCA Calculated Maximum CBD Yield = CBD + 0.877 \* CBDA