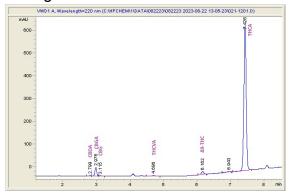

## Chromatogram

## Cannabinoid Profile by HPLC

Cannabinoid % wt mg/g CBDA 0.091 0.91 CBGA 1.389 13.89 CBG 0.08 0.8 THCVa 2.13 0.213 Delta-9-THC 0.294 2.94 THCA 26.07 260.65 **Total Cannabinoids** 28.13 281.3 231.53 **Calculated Total THC** 23.15 **Calculated CBD Yield** 0.08 0.80 Calculated Total THC = Delta-9-THC + 0.877 \* THCA Calculated Maximum CBD Yield = CBD + 0.877 \* CBDA

CBDA CBGA

0.091 1.389

CBG

0.08

THCV Delta-

а

9-THC

0.213 0.294 26.065

THCA

Cannabinoid Profile

Marin Analytics, LLC 250 Bel Marin Keys Blvd, Suite D4 Novato, CA 94949

833-321-TEST / info@marinanalytics.com

Sara Biancold

Sara Biancalana Chief Scientist

This sample has been tested by Marin Analytics, LLC using valid testing methodologies and a quality system. Values reported relate only to the sample tested. Marin Analytics, LLC makes no claims as to the efficacy, safety, or other risks associated with any detected or non-detected levels of any compounds reported herein. This Certificate shall not be reproduced except in full without the written approval of Marin Analytics, LLC. Copyright 2023 Marin Analytics, LLC All Rights Reserved.