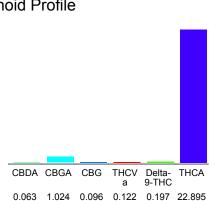

#### Cannabinoid Profile

### Cannabinoid Profile by HPLC

0.20%

Delta-9-THC

0.00%

CBD

24.40%

**Total Cannabinoids** 

| Cannabinoid          | % wt  | mg/g   |
|----------------------|-------|--------|
| CBDA                 | 0.063 | 0.63   |
| CBGA                 | 1.024 | 10.24  |
| CBG                  | 0.096 | 0.96   |
| THCVa                | 0.122 | 1.22   |
| Delta-9-THC          | 0.197 | 1.97   |
| THCA                 | 22.9  | 228.95 |
| Total Cannabinoids   | 24.40 | 244.0  |
| Calculated Total THC | 20.28 | 202.76 |
| Calculated CBD Yield | 0.06  | 0.55   |

Calculated Total THC = Delta-9-THC + 0.877 \* THCA Calculated Maximum CBD Yield = CBD + 0.877 \* CBDA

Marin Analytics, LLC 250 Bel Marin Keys Blvd, Suite D4 Novato, CA 94949

833-321-TEST / info@marinanalytics.com