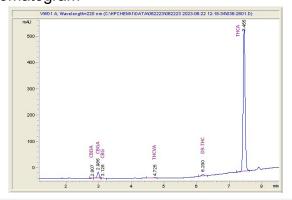

# **Elevated Trading LLC**

www.ElevatedTrading.com

## Sample 614-062223-046

XO - Oreo

Sample Submitted: 06-22-2023; Report Date: 06-27-2023

## XO - Oreo

Plant Material: Flower

### Chromatogram



#### Cannabinoid Profile



### Cannabinoid Profile by HPLC

0.20%

Delta-9-THC

0.00%

CBD

24.40%

**Total Cannabinoids** 

| Cannabinoid          | % wt  | mg/g   |
|----------------------|-------|--------|
| CBDA                 | 0.063 | 0.63   |
| CBGA                 | 1.024 | 10.24  |
| CBG                  | 0.096 | 0.96   |
| THCVa                | 0.122 | 1.22   |
| Delta-9-THC          | 0.197 | 1.97   |
| THCA                 | 22.9  | 228.95 |
| Total Cannabinoids   | 24.40 | 244.0  |
| Calculated Total THC | 20.28 | 202.76 |
| Calculated CBD Yield | 0.06  | 0.55   |

Calculated Total THC = Delta-9-THC + 0.877 \* THCA Calculated Maximum CBD Yield = CBD + 0.877 \* CBDA

Marin Analytics, LLC 250 Bel Marin Keys Blvd, Suite D4 Novato, CA 94949

833-321-TEST / info@marinanalytic