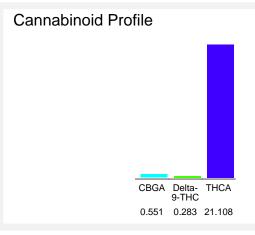

#### Cannabinoid Profile by HPLC

0.28%

Delta-9-THC

0.00%

**CBD** 

| Cannabinoid                            | % wt         | mg/g   |
|----------------------------------------|--------------|--------|
| CBGA                                   | 0.551        | 5.51   |
| Delta-9-THC                            | 0.283        | 2.83   |
| THCA                                   | 21.11        | 211.08 |
| Total Cannabinoids                     | 21.94        | 219.4  |
| Calculated Total THC                   | 18.79        | 187.95 |
| Calculated CBD Yield                   | 0.00         | 0.00   |
| Calculated Total THC = Delta-9-THC + ( | 0.877 * THCA |        |