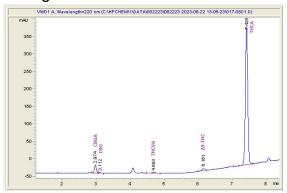

## Chromatogram

## Cannabinoid Profile by HPLC

| Cannabinoid                                                                  | % wt  | mg/g   |
|------------------------------------------------------------------------------|-------|--------|
| CBGA                                                                         | 0.871 | 8.71   |
| CBG                                                                          | 0.077 | 0.77   |
| THCVa                                                                        | 0.143 | 1.43   |
| Delta-9-THC                                                                  | 0.26  | 2.6    |
| THCA                                                                         | 19.38 | 193.75 |
| Total Cannabinoids                                                           | 20.73 | 207.3  |
| Calculated Total THC                                                         | 17.25 | 172.52 |
| Calculated CBD Yield                                                         | 0.00  | 0.00   |
| Calculated Total THC = Delta-9-THC + (<br>Calculated Maximum CBD Yield = CBD |       |        |

CBGA

CBG

THCV Delta-

9-THC

а

0.871 0.077 0.143 0.26 19.375

THCA

Cannabinoid Profile