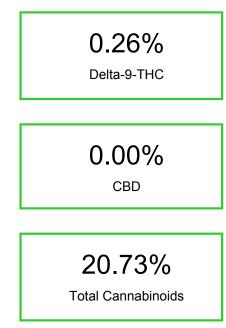

## Cannabinoid Profile by HPLC

| Cannabinoid                                                                  | % wt  | mg/g   |
|------------------------------------------------------------------------------|-------|--------|
| CBGA                                                                         | 0.871 | 8.71   |
| CBG                                                                          | 0.077 | 0.77   |
| THCVa                                                                        | 0.143 | 1.43   |
| Delta-9-THC                                                                  | 0.26  | 2.6    |
| THCA                                                                         | 19.38 | 193.75 |
| Total Cannabinoids                                                           | 20.73 | 207.3  |
| Calculated Total THC                                                         | 17.25 | 172.52 |
| Calculated CBD Yield                                                         | 0.00  | 0.00   |
| Calculated Total THC = Delta-9-THC + (<br>Calculated Maximum CBD Yield = CBD |       |        |

CBGA

CBG

THCV Delta-

9-THC

а

0.871 0.077 0.143 0.26 19.375

THCA

Cannabinoid Profile