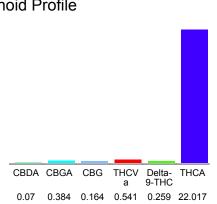

#### Cannabinoid Profile

### Cannabinoid Profile by HPLC

0.26%

Delta-9-THC

0.00%

CBD

23.44%

**Total Cannabinoids** 

| Cannabinoid          | % wt  | mg/g   |
|----------------------|-------|--------|
| CBDA                 | 0.07  | 0.7    |
| CBGA                 | 0.384 | 3.84   |
| CBG                  | 0.164 | 1.64   |
| THCVa                | 0.541 | 5.41   |
| Delta-9-THC          | 0.259 | 2.59   |
| THCA                 | 22.02 | 220.17 |
| Total Cannabinoids   | 23.44 | 234.4  |
| Calculated Total THC | 19.57 | 195.68 |
| Calculated CBD Yield | 0.06  | 0.61   |
|                      |       |        |