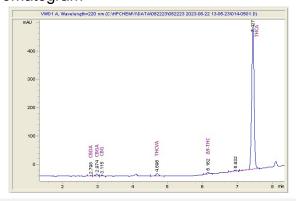

## **Elevated Trading LLC**

## Sample 614-082223-084

**Exotic Lemon Tree** 

Sample Submitted: 08-22-2023; Report Date: 08-28-2023

# **Exotic Lemon Tree THC-A Hemp**

Plant Material: Flower

#### Chromatogram



#### Cannabinoid Profile



### Cannabinoid Profile by HPLC

0.26%

Delta-9-THC

0.00%

CBD

23.44%

**Total Cannabinoids** 

| Cannabinoid          | % wt  | mg/g   |
|----------------------|-------|--------|
| CBDA                 | 0.07  | 0.7    |
| CBGA                 | 0.384 | 3.84   |
| CBG                  | 0.164 | 1.64   |
| THCVa                | 0.541 | 5.41   |
| Delta-9-THC          | 0.259 | 2.59   |
| THCA                 | 22.02 | 220.17 |
| Total Cannabinoids   | 23.44 | 234.4  |
| Calculated Total THC | 19.57 | 195.68 |
| Calculated CBD Yield | 0.06  | 0.61   |
|                      |       |        |

Calculated Total THC = Delta-9-THC + 0.877 \* THCA Calculated Maximum CBD Yield = CBD + 0.877 \* CBDA

Marin Analytics, LLC 250 Bel Marin Keys Blvd, Suite D4 Novato, C