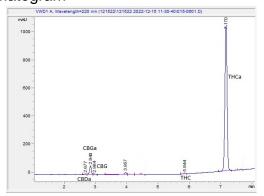

# **Marin Analytics**

# **Analysis Report**

### **Elevated Trading LLC**

www.ElevatedTrading.com

## Sample 499-121522-018

Gelato - THCa Hemp Flower Sample Submitted: 12-15-2022; Report Date: 12-15-2022

# Gelato - THCa Hemp Flower

### Chromatogram



#### Cannabinoid Profile



## Cannabinoid Profile by HPLC

0.12%

Delta-9-THC

0.00%

**CBD** 

| Cannabinoid          | % wt  | mg/g  |
|----------------------|-------|-------|
| CBDA                 | 0.1   | 1.0   |
| CBGA                 | 1.49  | 14.9  |
| CBG                  | 0.13  | 1.3   |
| Delta-9-THC          | 0.12  | 1.2   |
| THCA                 | 29.77 | 297.7 |
| Total Cannabinoids   | 31.61 | 316.1 |
| Calculated CBD Yield | 0.09  | 0.88  |

Calculated Maximum CBD Yield = CBD + 0.877 \* CBDA

31.61%

**Total Cannabinoids** 

Marin Analytics, LLC

250 Bel Marin Keys Blvd, Suite D4 Novato, CA 94949

415-936-6477 / sarabiancalana1@gmail.com

This sample has been tested by Marin Analytics, LLC using valid testing methodologies and a quality system. Values reported relate