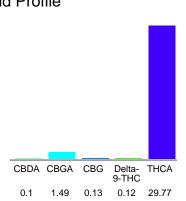

#### Cannabinoid Profile

## Cannabinoid Profile by HPLC

0.12%

Delta-9-THC

0.00%

**CBD** 

| Cannabinoid          | % wt  | mg/g  |
|----------------------|-------|-------|
| CBDA                 | 0.1   | 1.0   |
| CBGA                 | 1.49  | 14.9  |
| CBG                  | 0.13  | 1.3   |
| Delta-9-THC          | 0.12  | 1.2   |
| THCA                 | 29.77 | 297.7 |
| Total Cannabinoids   | 31.61 | 316.1 |
| Calculated CBD Yield | 0.09  | 0.88  |