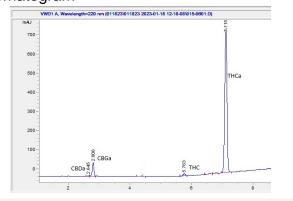

#### Chromatogram

### Cannabinoid Profile by HPLC

0.26%

Delta-9-THC

0.00%

**CBD** 

| Cannabinoid                  | % wt  | mg/g   |
|------------------------------|-------|--------|
| CBDA                         | 0.08  | 0.8    |
| CBGA                         | 1.68  | 16.8   |
| Delta-9-THC                  | 0.26  | 2.6    |
| THCA                         | 20.86 | 208.6  |
| Total Cannabinoids           | 22.88 | 228.8  |
| Calculated Delta-9-THC Yield | 18.55 | 185.54 |
| Calculated CBD Yield         | 0.07  | 0.70   |