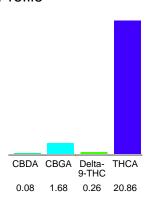

#### Cannabinoid Profile

### Cannabinoid Profile by HPLC

0.26%

Delta-9-THC

0.00%

**CBD** 

| Cannabinoid                  | % wt  | mg/g   |
|------------------------------|-------|--------|
| CBDA                         | 0.08  | 0.8    |
| CBGA                         | 1.68  | 16.8   |
| Delta-9-THC                  | 0.26  | 2.6    |
| THCA                         | 20.86 | 208.6  |
| Total Cannabinoids           | 22.88 | 228.8  |
| Calculated Delta-9-THC Yield | 18.55 | 185.54 |
| Calculated CBD Yield         | 0.07  | 0.70   |