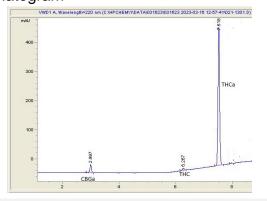

#### Chromatogram

### Cannabinoid Profile by HPLC

0.18%

Delta-9-THC

0.00%

**CBD** 

| Cannabinoid          | % wt  | mg/g  |
|----------------------|-------|-------|
| CBGA                 | 1.07  | 10.7  |
| Delta-9-THC          | 0.18  | 1.8   |
| THCA                 | 17.37 | 173.7 |
| Total Cannabinoids   | 18.62 | 186.2 |
| Calculated CBD Yield | 0.00  | 0.00  |