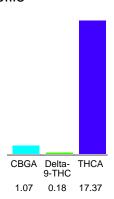

#### Cannabinoid Profile

### Cannabinoid Profile by HPLC

0.18%

Delta-9-THC

0.00%

**CBD** 

| Cannabinoid          | % wt  | mg/g  |
|----------------------|-------|-------|
| CBGA                 | 1.07  | 10.7  |
| Delta-9-THC          | 0.18  | 1.8   |
| THCA                 | 17.37 | 173.7 |
| Total Cannabinoids   | 18.62 | 186.2 |
| Calculated CBD Yield | 0.00  | 0.00  |