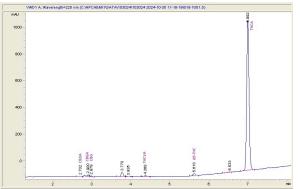

#### Cannabinoid Profile by HPLC

0.28%

Delta-9-THC

0.00%

CBD

26.73%

**Total Cannabinoids** 

| Cannabinoid          | % wt  | mg/g   |
|----------------------|-------|--------|
| CBDA                 | 0.061 | 0.61   |
| CBGA                 | 0.255 | 2.55   |
| CBG                  | 0.127 | 1.27   |
| THCVa                | 0.187 | 1.87   |
| Delta-9-THC          | 0.281 | 2.81   |
| THCA                 | 25.82 | 258.16 |
| Total Cannabinoids   | 26.73 | 267.3  |
| Calculated Total THC | 22.92 | 229.22 |
| Calculated CBD Yield | 0.05  | 0.53   |
|                      |       |        |

Calculated Total THC = Delta-9-THC + 0.877 \* THCA Calculated Maximum CBD Yield = CBD + 0.877 \* CBDA

Marin Analytics, LLC

250 Bel Marin Keys Blvd, Suite D4 Novato, CA 94949

833-321-TEST / info@marinanalytics.com