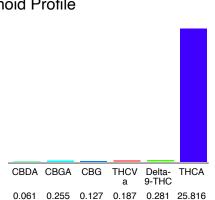

#### Cannabinoid Profile

#### Cannabinoid Profile by HPLC

0.28%

Delta-9-THC

0.00%

CBD

26.73%

**Total Cannabinoids** 

| Cannabinoid          | % wt  | mg/g   |
|----------------------|-------|--------|
| CBDA                 | 0.061 | 0.61   |
| CBGA                 | 0.255 | 2.55   |
| CBG                  | 0.127 | 1.27   |
| THCVa                | 0.187 | 1.87   |
| Delta-9-THC          | 0.281 | 2.81   |
| THCA                 | 25.82 | 258.16 |
| Total Cannabinoids   | 26.73 | 267.3  |
| Calculated Total THC | 22.92 | 229.22 |
| Calculated CBD Yield | 0.05  | 0.53   |
|                      |       |        |